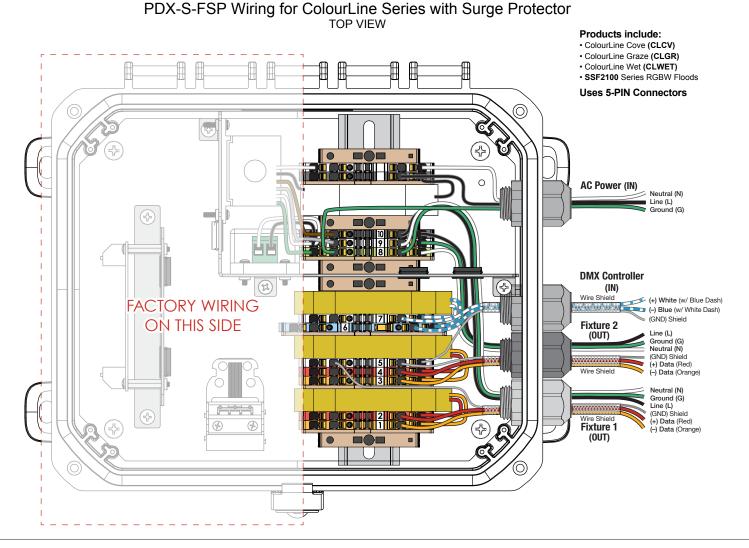

# PDX-S-FSP (ColourLine) Wiring Diagram - INSTALLATION and OPERATION INSTRUCTIONS

CAUTION: BEFORE CONNECTING THE FIXTURE TO A POWER SUPPLY, MAKE SURE THE POWER IS SWITCHED OFF.

#### **GENERAL:**

1. Before starting the installation, make sure all electricity has been turned off and electrical breaker has been locked out and tagged out. 2. To ensure the success of the installation, be sure to read these instructions and review the diagrams thoroughly before beginning.

 In ensure the success of the installation, be sure to read these instructions and review the diagrams thoroughly be 3. All electrical connections must be in accordance with local codes, ordinances, or the National Electrical Code.

NOTE: The important safeguards and instructions appearing in this manual are not meant to cover all possible conditions and situations that may occur.

## INSTALLATION:

1) Follow wiring diagram to complete proper wiring.

**DETAILED ILLUSTRATION** 

t (877) SSL-GREEN 3609 Swenson Ave. St. Charles, IL 60174