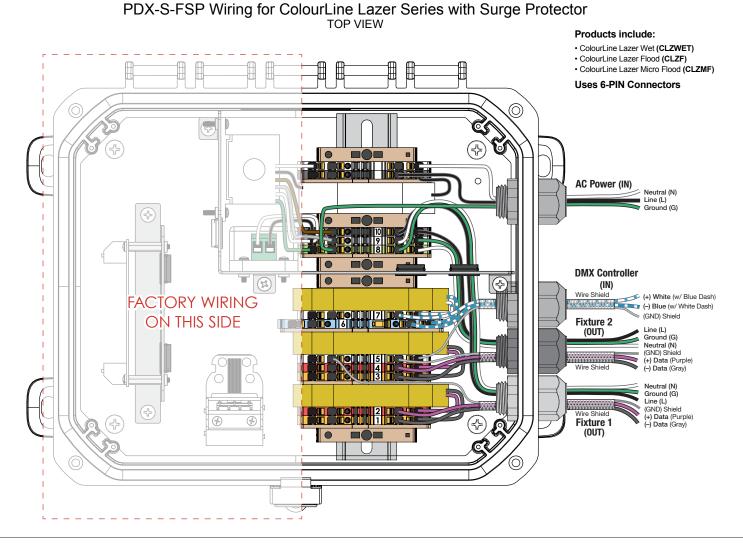

## PDX-S-FSP (ColourLine Lazer) Wiring Diagram - INSTALLATION and OPERATION INSTRUCTION

CAUTION: BEFORE CONNECTING THE FIXTURE TO A POWER SUPPLY, MAKE SURE THE POWER IS SWITCHED OFF.

#### **GENERAL:**

1. Before starting the installation, make sure all electricity has been turned off and electrical breaker has been locked out and tagged out.

2. To ensure the success of the installation, be sure to read these instructions and review the diagrams thoroughly before beginning.

3. All electrical connections must be in accordance with local codes, ordinances, or the National Electrical Code.

NOTE: The important safeguards and instructions appearing in this manual are not meant to cover all possible conditions and situations that may occur.

### INSTALLATION:

1) Follow wiring diagram to complete proper wiring.

**DETAILED ILLUSTRATION** 

t (877) SSL-GREEN 3609 Swenson Ave. St. Charles, IL 60174