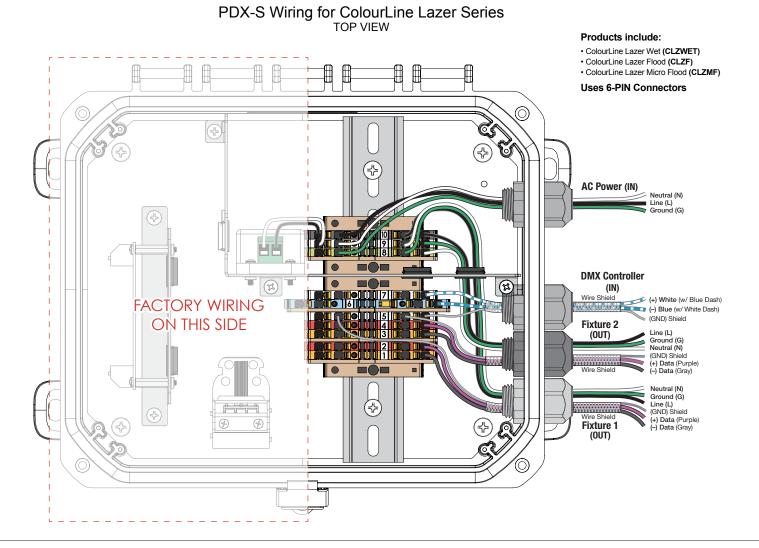

# PDX-S (ColourLine Lazer) Wiring Diagram - INSTALLATION and OPERATION INSTRUCTIONS

CAUTION: BEFORE CONNECTING THE FIXTURE TO A POWER SUPPLY, MAKE SURE THE POWER IS SWITCHED OFF.

#### **GENERAL:**

1. Before starting the installation, make sure all electricity has been turned off and electrical breaker has been locked out and tagged out.

To ensure the success of the installation, be sure to read these instructions and review the diagrams thoroughly before beginning.
All electrical connections must be in accordance with local codes, ordinances, or the National Electrical Code.

NOTE: The important safeguards and instructions appearing in this manual are not meant to cover all possible conditions and situations that may occur.

### INSTALLATION:

1) Follow wiring diagram to complete proper wiring.

DETAILED ILLUSTRATION

solid state luminaires

t (877) SSL-GREEN 3609 Swenson Ave. St. Charles, IL 60174