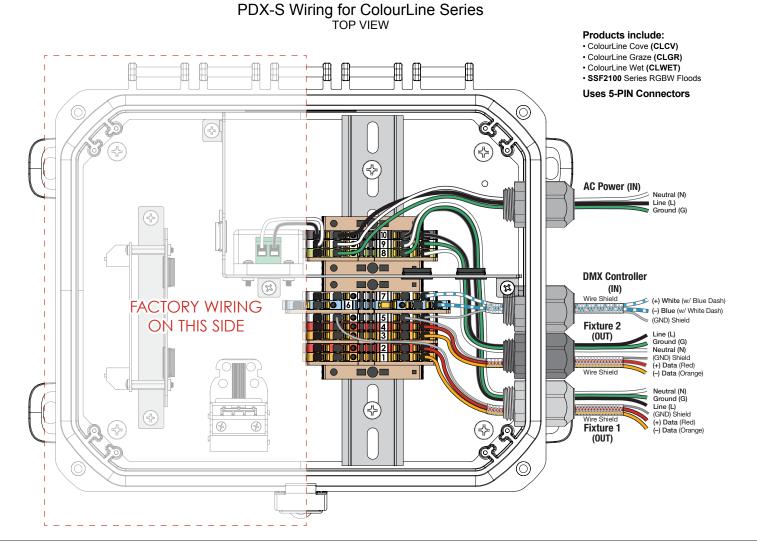

# PDX-S (ColourLine) Wiring Diagram - INSTALLATION and OPERATION INSTRUCTIONS

CAUTION: BEFORE CONNECTING THE FIXTURE TO A POWER SUPPLY, MAKE SURE THE POWER IS SWITCHED OFF.

#### **GENERAL:**

1. Before starting the installation, make sure all electricity has been turned off and electrical breaker has been locked out and tagged out.

To ensure the success of the installation, be sure to read these instructions and review the diagrams thoroughly before beginning.
All electrical connections must be in accordance with local codes, ordinances, or the National Electrical Code.

NOTE: The important safeguards and instructions appearing in this manual are not meant to cover all possible conditions and situations that may occur.

### INSTALLATION:

1) Follow wiring diagram to complete proper wiring.

DETAILED ILLUSTRATION

solid state luminaires

t (877) SSL-GREEN 3609 Swenson Ave. St. Charles, IL 60174