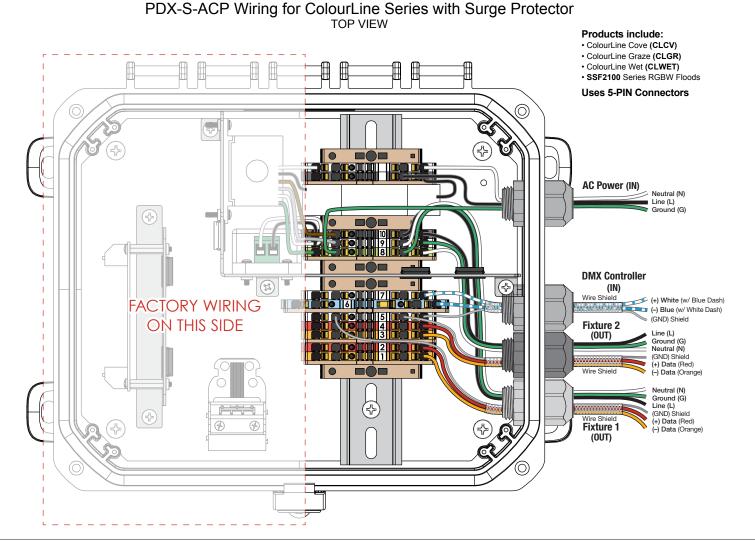

# PDX-S-ACP (ColourLine) Wiring Diagram - INSTALLATION and OPERATION INSTRUCTIONS

CAUTION: BEFORE CONNECTING THE FIXTURE TO A POWER SUPPLY, MAKE SURE THE POWER IS SWITCHED OFF.

#### **GENERAL:**

1. Before starting the installation, make sure all electricity has been turned off and electrical breaker has been locked out and tagged out. 2. To ensure the success of the installation, be sure to read these instructions and review the diagrams thoroughly before beginning.

 Io ensure the success of the installation, be sure to read these instructions and review the diagrams thoroughly bet 3. All electrical connections must be in accordance with local codes, ordinances, or the National Electrical Code.

NOTE: The important safeguards and instructions appearing in this manual are not meant to cover all possible conditions and situations that may occur.

## INSTALLATION:

1) Follow wiring diagram to complete proper wiring.

**DETAILED ILLUSTRATION** 

t (877) SSL-GREEN 3609 Swenson Ave. St. Charles, IL 60174