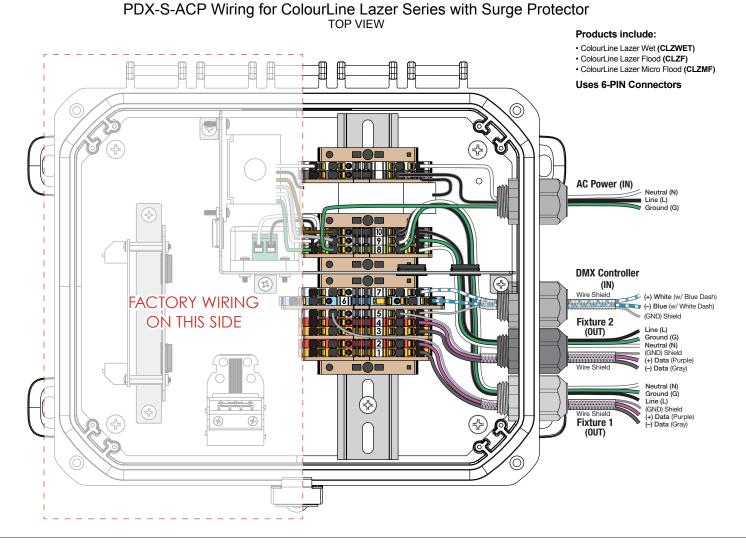

# PDX-S-ACP (ColourLine Lazer) Wiring Diagram - INSTALLATION and OPERATION INSTRUCTIONS

CAUTION: BEFORE CONNECTING THE FIXTURE TO A POWER SUPPLY, MAKE SURE THE POWER IS SWITCHED OFF.

#### **GENERAL:**

1. Before starting the installation, make sure all electricity has been turned off and electrical breaker has been locked out and tagged out.

2. To ensure the success of the installation, be sure to read these instructions and review the diagrams thoroughly before beginning.

3. All electrical connections must be in accordance with local codes, ordinances, or the National Electrical Code.

NOTE: The important safeguards and instructions appearing in this manual are not meant to cover all possible conditions and situations that may occur.

## INSTALLATION:

1) Follow wiring diagram to complete proper wiring.

**DETAILED ILLUSTRATION** 

t (877) SSL-GREEN 3609 Swenson Ave. St. Charles, IL 60174